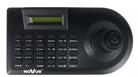

## System keyboard NV-KBD5000

## **KEY FEATURES**

•System keyboard - one for IP cameras and NVR-5000 series recorders

130 mm