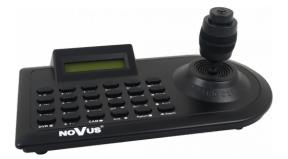

## System keyboard NV-KBD5000

## **KEY FEATURES**

•System keyboard - one for IP cameras and NVR-5000 series recorders

130 mm