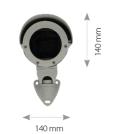

## DIMENSIONS

| Туре                         | outdoor housing                                             |
|------------------------------|-------------------------------------------------------------|
| Application                  | classic cameras                                             |
| Material                     | aluminium                                                   |
| Color                        | beige                                                       |
| Heater                       | yes                                                         |
| Degree of Protection         | IP 66                                                       |
| Power Supply                 | 12 VDC/24 VAC                                               |
| Operating Temperature        | -30°C ~ 60°C                                                |
| Weight                       | 1.8 kg                                                      |
| In-set Included              | main body, cable-managed bracket, L-wrench, mounting screws |
| Power Consumption            | ~ 5 W at 12 VDC / ~ 15 W at 24 VAC                          |
| External Dimensions (mm)     | 140 (W) x 140 (H) x 416 (L)                                 |
| Camera Mount Dimensions (mm) | 80 (W) x 80 (H) x 240 (L)                                   |