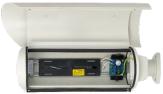

## DIMENSIONS

| Туре                         | outdoor housing                                             |
|------------------------------|-------------------------------------------------------------|
| Application                  | classic cameras                                             |
| Material                     | aluminium                                                   |
| Color                        | beige                                                       |
| Heater                       | yes                                                         |
| Degree of Protection         | IP 66                                                       |
| Power Supply                 | 12 VDC/24 VAC                                               |
| Operating Temperature        | -30°C ~ 60°C                                                |
| Weight                       | 1.8 kg                                                      |
| In-set Included              | main body, cable-managed bracket, L-wrench, mounting screws |
| Power Consumption            | ~ 5 W at 12 VDC / ~ 15 W at 24 VAC                          |
| External Dimensions (mm)     | 140 (W) x 140 (H) x 416 (L)                                 |
| Camera Mount Dimensions (mm) | 80 (W) x 80 (H) x 240 (L)                                   |