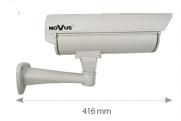

## DIMENSIONS

| Туре                         | outdoor housing                                             |
|------------------------------|-------------------------------------------------------------|
| Application                  | classic cameras                                             |
| Material                     | aluminium                                                   |
| Color                        | beige                                                       |
| Heater                       | yes                                                         |
| Degree of Protection         | IP 66                                                       |
| Power Supply                 | 12 VDC/24 VAC                                               |
| Operating Temperature        | -30°C ~ 60°C                                                |
| Weight                       | 1.8 kg                                                      |
| In-set Included              | main body, cable-managed bracket, L-wrench, mounting screws |
| Power Consumption            | ~ 5 W at 12 VDC / ~ 15 W at 24 VAC                          |
| External Dimensions (mm)     | 140 (W) x 140 (H) x 416 (L)                                 |
| Camera Mount Dimensions (mm) | 80 (W) x 80 (H) x 240 (L)                                   |