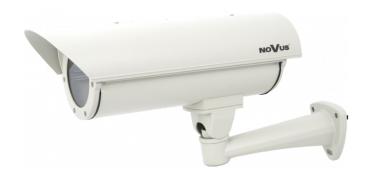

## **Outdoor camera housing**

NVH-160H/12/24

## DIMENSIONS

| Туре                         | outdoor housing                                             |
|------------------------------|-------------------------------------------------------------|
| Application                  | classic cameras                                             |
| Material                     | aluminium                                                   |
| Color                        | beige                                                       |
| Heater                       | yes                                                         |
| Degree of Protection         | IP 66                                                       |
| Power Supply                 | 12 VDC/24 VAC                                               |
| Operating Temperature        | -30°C ~ 60°C                                                |
| Weight                       | 1.8 kg                                                      |
| In-set Included              | main body, cable-managed bracket, L-wrench, mounting screws |
| Power Consumption            | ~ 5 W at 12 VDC / ~ 15 W at 24 VAC                          |
| External Dimensions (mm)     | 140 (W) x 140 (H) x 416 (L)                                 |
| Camera Mount Dimensions (mm) | 80 (W) x 80 (H) x 240 (L)                                   |