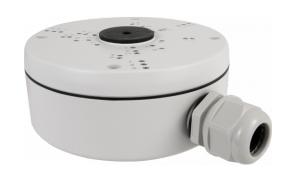

## Wall/ceiling mount bracket indoor/outdoor

NVB-2000JB

## DIMENSIONS

| Туре            | indoor/outdoor, wall/ceiling mount cable-managed bracket                                                                                                       |
|-----------------|----------------------------------------------------------------------------------------------------------------------------------------------------------------|
| Application     | 2000 and 4000 series IP cameras and also 3000 series AHD cameras (detailed compatibility list available as a file to download in section "Downloadable Files") |
| Material        | aluminium                                                                                                                                                      |
| Color           | white                                                                                                                                                          |
| Load Capacity   | 3 kg                                                                                                                                                           |
| Dimensions (mm) | 147 φ x 59 (height)                                                                                                                                            |
| Weight          | 0.45 kg                                                                                                                                                        |