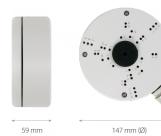

## DIMENSIONS

| Туре            | indoor/outdoor, wall/ceiling mount cable-managed bracket                                                                                                       |
|-----------------|----------------------------------------------------------------------------------------------------------------------------------------------------------------|
| Application     | 2000 and 4000 series IP cameras and also 3000 series AHD cameras (detailed compatibility list available as a file to download in section "Downloadable Files") |
| Material        | aluminium                                                                                                                                                      |
| Color           | white                                                                                                                                                          |
| Load Capacity   | 3 kg                                                                                                                                                           |
| Dimensions (mm) | 147 φ x 59 (height)                                                                                                                                            |
| Weight          | 0.45 kg                                                                                                                                                        |