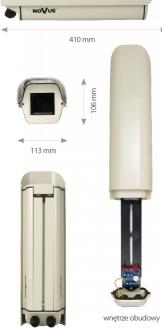

## DIMENSIONS

| Туре                         | outdoor housing                      |
|------------------------------|--------------------------------------|
| Application                  | classic cameras                      |
| Material                     | aluminium                            |
| Color                        | beige                                |
| Heater                       | yes                                  |
| Degree of Protection         | IP 66                                |
| Power Supply                 | 12 VDC/24 VAC                        |
| Operating Temperature        | -30°C ~ 50°C                         |
| Weight                       | 1.25 kg                              |
| In-set Included              | main body, L-wrench, mounting screws |
| Sun Protection               | sunshield                            |
| Power Consumption            | ~ 5 W*                               |
| External Dimensions (mm)     | 113 (W) x 106 (H) x 410 (L)          |
| Camera Mount Dimensions (mm) | 76 (W) x 72 (H) x 260 (L)            |