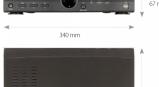

## DIMENSIONS

267 m

Operating Temperature

| Video                               |                                                                                                                                                                                          |
|-------------------------------------|------------------------------------------------------------------------------------------------------------------------------------------------------------------------------------------|
| Video Input                         | 4 x BNC                                                                                                                                                                                  |
| Monitor Output                      | main (split screen, full screen, sequence): 1 x HDMI, 1 x VGA                                                                                                                            |
| Recording                           |                                                                                                                                                                                          |
| Compression                         | based on H.264, 4 quality levels                                                                                                                                                         |
| Recording Speed                     | 100 fps (360 x 288),<br>100 fps (472 x 288),<br>100 fps (704 x 288)                                                                                                                      |
| Recording Mode                      | time-lapse, triggered by: REC/PANIC button, alarm input, motion detection, "Text-in" from POS, ATM, AC e                                                                                 |
| Schedule                            | individual settings for: each camera, each day of the week, specific days (holidays etc.), configuration wit an accuracy of: 15 min, possibility of combining individual recording modes |
| Prealarm/Postalarm                  | up to 30 s/up to 30 min                                                                                                                                                                  |
| "Text-in" Feature                   | number of channels: 2, available interfaces: RS-485, RS-232                                                                                                                              |
| Playback                            |                                                                                                                                                                                          |
| Playback Speed                      | 100 fps (25 fps per channel)                                                                                                                                                             |
| Recorded Data Search                | by date/time, events, "Text-in"                                                                                                                                                          |
| Backup                              |                                                                                                                                                                                          |
| Backup Methods                      | USB port (HDD or Flash memory), network                                                                                                                                                  |
| Backup File Format                  | JPG, BMP, PNG, MP4, STRG, EXE (player included)                                                                                                                                          |
| Storage                             |                                                                                                                                                                                          |
| Internal storage                    | available mount: 2 x HDD 3.5" SATA (without DVD-RW)                                                                                                                                      |
| Total Capacity                      | 8 TB                                                                                                                                                                                     |
| Alarm                               |                                                                                                                                                                                          |
| Alarm Input/Output                  | 4/2 OC                                                                                                                                                                                   |
| Motion Detection                    | 15 x 20 grid, individual settings of sensitivity                                                                                                                                         |
| System Reaction to Alarm Events     | buzzer, e-mail, alarm output activation, screen message, recording activation                                                                                                            |
| Network                             |                                                                                                                                                                                          |
| Network Interface                   | 1 x Ethernet - RJ-45 interface, 10/100 Mbit/s                                                                                                                                            |
| PC/MAC Software                     | E-Viewer, E-Archiver, Internet Explorer/-                                                                                                                                                |
| Mobile applications                 | iMon2 (iPhone, Android, BlackBerry)                                                                                                                                                      |
| Max. Number of Connections with DVR | 7 (live monitoring: 4, playback: 2, configuration: 1)                                                                                                                                    |
| PTZ                                 |                                                                                                                                                                                          |
| PTZ Ports                           | 1 x RS-485, 1 x RS-232                                                                                                                                                                   |
| PTZ Protocols                       | N-Control, Pelco-D, Pelco-P, others                                                                                                                                                      |
| PTZ Functions                       | pan/tilt/zoom, preset commands, patterns, tours, auto-scans, camera OSD                                                                                                                  |
| Auxiliary Interfaces                |                                                                                                                                                                                          |
| USB Ports                           | 2 x USB 2.0,                                                                                                                                                                             |
| Operating system                    |                                                                                                                                                                                          |
| Operating System                    | Linux                                                                                                                                                                                    |
| Operating system Operation Mode     | pentaplex                                                                                                                                                                                |
| OSD                                 | languages: Polish, English, Russian, others                                                                                                                                              |
| Control                             | front panel, PC mouse and IR remote controller (in-set included), network, NV-KBD70, NV-KBD50, NV-KBD. keyboards                                                                         |
| System Diagnostic                   | automatic control of: HDDs, temperature                                                                                                                                                  |
| Installation parameters             |                                                                                                                                                                                          |
| Dimensions (mm)                     | 340 (W) x 67 (H) x 267 (D)                                                                                                                                                               |
| Weight                              | 2 kg (without HDDs)                                                                                                                                                                      |
| Power Supply                        | 12 VDC (100 ~ 240 VAC/12 VDC PSU in-set included)                                                                                                                                        |
|                                     |                                                                                                                                                                                          |