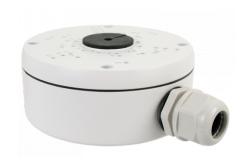

## Wall/ceiling mount bracket indoor/outdoor

NVB-2005JB

## DIMENSIONS 49 mm 134 mm (Ø)

| Туре            | indoor/outdoor, wall/ceiling mount cable-managed bracket                                                                                                       |
|-----------------|----------------------------------------------------------------------------------------------------------------------------------------------------------------|
| Application     | 2000 and 4000 series IP cameras and also 3000 series AHD cameras (detailed compatibility list available as a file to download in section "Downloadable Files") |
| Material        | aluminium                                                                                                                                                      |
| Color           | white                                                                                                                                                          |
| Load Capacity   | 3 kg                                                                                                                                                           |
| Dimensions (mm) | 134 φ x 59 (height)                                                                                                                                            |
| Weight          | 0.42 kg                                                                                                                                                        |