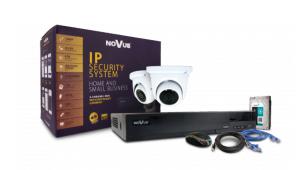

## **IP Set**

**NV-IPSET-1** 

The recorder is already pre-configured, after connecting the cameras to PoE ports using the cables provided in the set receives and records the image. It also supports the receipt and configuration of image analysis events available in cameras. It is possible to display the image from the recorder in 4K resolution using the HDMI cable provided in the kit. The recorder has a 1 TB hard disk. The recorder cooperates with mobile software available for Android and iOS platforms.

DIMENSIONS

Cameras allow effective observation both during the day and at night thanks to the built-in IR illuminators. They transmit the image from the recorder in FullHD resolution. They are also resistant to weather conditions (IP66). The built-in image analysis functions in the cameras allow to increase the efficiency of detecting alarm events.

Set contains :

1 x NVR-6304P4-H1 recorder

1 x hard drive 1 TB

2 x NVIP-2DN3033V/IR-1P-II\_camera

2 x 20 m UTP cable

1 x optical mouse

1 x 1,5 m UTP cable

1 x 1,5 m HDMI cable