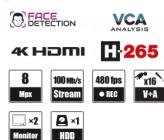

## **KEY FEATURES**

HDD

•16 x video and audio channels •Recording speed up to 480 fps at 3840 x 2160

•Recorded stream size: 100 Mb/s in total from all cameras

•1 x internal place for HDD mounting •2 x monitor outputs (HDMI 4K UltraHD, VGA) Intelligent image analysis

up to 16 channels at 3840 x 2160 resolution (video + audio)

3840 x 2160