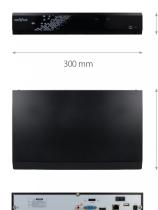

## DIMENSIONS

Intelligent image analysis, dualstream mode, PTZ control, motion detection and alarm inputs / outputs functions depends on the functionality of the camera and the capabilities of the communication protocol. The recorder is dedicated to work with Nows 2000 and 4000 series IP cameras and achieves the best functionality with them. Detailed data on camera compatibility with recorders and compatible hard drives can be found in the compatibility tables available in the DOWHLOADALEF FILES tab. Display and playback speeds are achieved using dual stream.