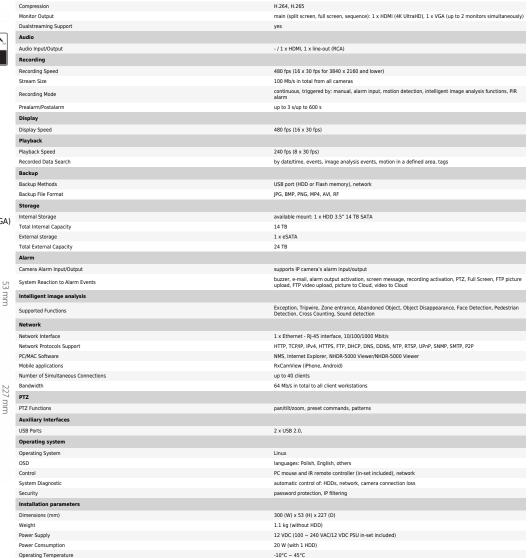

## **KEY FEATURES**

HDD

•16 x video and audio channels •Recording speed up to 480 fps at 3840 x 2160

•Recorded stream size: 100 Mb/s in total from all cameras

•1 x internal place for HDD mounting •2 x monitor outputs (HDMI 4K UltraHD, VGA) Intelligent image analysis

## DIMENSIONS

Intelligent image analysis, dualstream mode, PTZ control, motion detection and alarm inputs / outputs functions depends on the functionality of the camera and the capabilities of the communication protocol. The recorder is dedicated to work with Nows 2000 and 4000 series IP cameras and achieves the best functionality with them. Detailed data on camera compatibility with recorders and compatible hard drives can be found in the compatibility tables available in the DOWHLOADALEF FILES tab. Display and playback speeds are achieved using dual stream.

up to 16 channels at 3840 x 2160 resolution (video + audio)

3840 x 2160