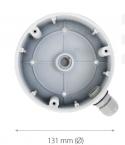

## DIMENSIONS

| Туре            | indoor/outdoor                                                                                                                                                  |
|-----------------|-----------------------------------------------------------------------------------------------------------------------------------------------------------------|
| Application     | 3000 and 6000 series Fisheye IP cameras (detailed list of compatible cameras and other products can be found on the website in the file in the "Downloads" tab) |
| Material        | aluminium                                                                                                                                                       |
| Color           | white                                                                                                                                                           |
| Load Capacity   | 2 kg                                                                                                                                                            |
| Dimensions (mm) | 131 φ x 33 (height)                                                                                                                                             |
| Weight          | 0.5 kg                                                                                                                                                          |