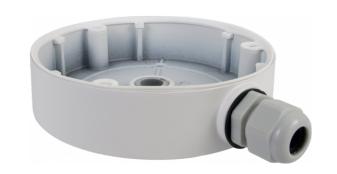

## DIMENSIONS

| Туре            | indoor/outdoor                                                                                                                                                  |
|-----------------|-----------------------------------------------------------------------------------------------------------------------------------------------------------------|
| Application     | 3000 and 6000 series Fisheye IP cameras (detailed list of compatible cameras and other products can be found on the website in the file in the "Downloads" tab) |
| Material        | aluminium                                                                                                                                                       |
| Color           | white                                                                                                                                                           |
| Load Capacity   | 2 kg                                                                                                                                                            |
| Dimensions (mm) | 131 φ x 33 (height)                                                                                                                                             |
| Weight          | 0.5 kg                                                                                                                                                          |