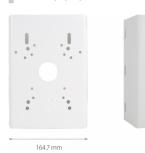

## DIMENSIONS

| Туре            | pole mount adapter                                                                                                                                               |
|-----------------|------------------------------------------------------------------------------------------------------------------------------------------------------------------|
| Application     | selected 6000 IP series models of camera (detailed list of compatible cameras and other products can be found on the website in the file in the "Downloads" tab) |
| Material        | adapter: steel, fixing bands: stainless steel                                                                                                                    |
| Color           | white                                                                                                                                                            |
| Load Capacity   | 8 kg                                                                                                                                                             |
| Dimensions (mm) | 164 (W) x 215 (H) φ range = 80 ~ 140                                                                                                                             |
| Weight          | 1 kg                                                                                                                                                             |