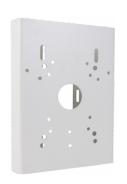

## Pole mount adapter

NVB-6000PA

## DIMENSIONS

| Туре            | pole mount adapter                                                                                                                                               |
|-----------------|------------------------------------------------------------------------------------------------------------------------------------------------------------------|
| Application     | selected 6000 IP series models of camera (detailed list of compatible cameras and other products can be found on the website in the file in the "Downloads" tab) |
| Material        | adapter: steel, fixing bands: stainless steel                                                                                                                    |
| Color           | white                                                                                                                                                            |
| Load Capacity   | 8 kg                                                                                                                                                             |
| Dimensions (mm) | 164 (W) x 215 (H) φ range = 80 ~ 140                                                                                                                             |
| Weight          | 1 kg                                                                                                                                                             |