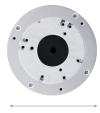

## Wall/ceiling mount bracket indoor/outdoor

NVB-6025JB

## DIMENSIONS

| Туре            | wall/ceiling mount bracket, indoor/outdoor                                                                                                                       |
|-----------------|------------------------------------------------------------------------------------------------------------------------------------------------------------------|
| Application     | selected 6000 IP series models of camera (detailed list of compatible cameras and other products can be found on the website in the file in the "Downloads" tab) |
| Material        | aluminium                                                                                                                                                        |
| Color           | white                                                                                                                                                            |
| Load Capacity   | 10 kg                                                                                                                                                            |
| Dimensions (mm) | 112 φ x 55 (height)                                                                                                                                              |
| Weight          | 0.35 kg                                                                                                                                                          |
|                 |                                                                                                                                                                  |