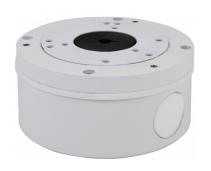

## Wall/ceiling mount bracket indoor/outdoor

NVB-6025JB

## DIMENSIONS

| Туре            | wall/ceiling mount bracket, indoor/outdoor                                                                                                                       |
|-----------------|------------------------------------------------------------------------------------------------------------------------------------------------------------------|
| Application     | selected 6000 IP series models of camera (detailed list of compatible cameras and other products can be found on the website in the file in the "Downloads" tab) |
| Material        | aluminium                                                                                                                                                        |
| Color           | white                                                                                                                                                            |
| Load Capacity   | 10 kg                                                                                                                                                            |
| Dimensions (mm) | 112 φ x 55 (height)                                                                                                                                              |
| Weight          | 0.35 kg                                                                                                                                                          |
|                 |                                                                                                                                                                  |