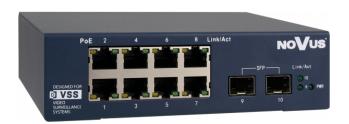

## **Hardened 8-port PoE+ Switch**

NVS-3208SP-EH

## **KEY FEATURES**

- •8 x 100Mb/s PoE+
  •2 x 1000Mb/s SFP UPLINK
  •Operating temperature: -40°C ÷ 70°C