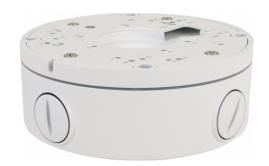

## Wall/ceiling mount bracket indoor/outdoor

NVB-8005JB

51 mm

## DIMENSIONS

142 mm (Ø)

| Туре                 | wall/ceiling mount bracket, indoor/outdoor                                                                                                                             |
|----------------------|------------------------------------------------------------------------------------------------------------------------------------------------------------------------|
| Application          | Selected 8000 and 5000 series models of camera (detailed list of compatible cameras and other products can be found on the website in the file in the "Downloads" tab) |
| Material             | aluminium                                                                                                                                                              |
| Color                | white                                                                                                                                                                  |
| Load Capacity        | 4 kg                                                                                                                                                                   |
| Degree of Protection | IP 66                                                                                                                                                                  |
| Dimensions (mm)      | 142 φ x 51 (height)                                                                                                                                                    |
| Weight               | 0.6 kg                                                                                                                                                                 |