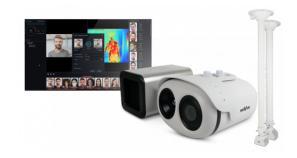

## Professional system for remote body temperature measurement with mask detection function

NVIP-2H-8912M/TS SET

## The set consist of:

- 1 x IP camera with body temperature measuring feature NVIP-2H-8912M/TS
- 1 x Black body calibration unit NV-BBU
- 1 x N Control 8000 software
- 1 x ceiling mount NVB-BRTS1 (for the camera)
- 1 x ceiling mount NVB-BRTS2 (for the calibration unit)

## Important features:

- up to 16 people simultaneous measurement within less than 1
- detection of people not wearing masks
- measuring accuracy up to +/- 0,3 ° C
- reducing number of false alarms thanks to VCA camera measure temperature only in area when face is detected
- measured temperature value is assigned to specific person, captured image and temperature value are both stored in a database in order to carry out further analysis