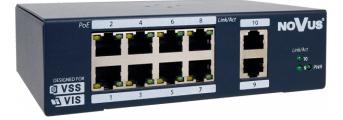

## 8-port PoE + switch with the possibility of mounting on a DIN rail

NVS-3308SP-DIN

## **KEY FEATURES**

•8 x 100Mb/s PoE+ •2 x 1000Mb/s UPLINK •Operating temperature: 0°C ÷ 40°C

## DIMENSIONS

|    |        | GENERAL                                                                                                    |                                                                                                                                                             |
|----|--------|------------------------------------------------------------------------------------------------------------|-------------------------------------------------------------------------------------------------------------------------------------------------------------|
|    |        | Device Type                                                                                                | PoE+ Switch                                                                                                                                                 |
|    | 45 mm  | NETWORK                                                                                                    |                                                                                                                                                             |
|    |        | Ports                                                                                                      | PoE + Ports: 8 x 10Mb/s / 100Mb/s (the number of ports simultaneously operating with PoE + mode is limited<br>by PoE budget),<br>Ports PJ-45 URINK 16b/s: 2 |
|    |        | PoE standards                                                                                              | IEEE802.3af, Class 3, IEEE802.3at, Class 4                                                                                                                  |
|    |        | PoE modes                                                                                                  | Endspan (1,2+ / 3,6-)                                                                                                                                       |
| 1  |        | Switching capacity                                                                                         | 5.6 Gb/s                                                                                                                                                    |
|    |        | Protocols Support                                                                                          | IEEE 802.3 10BASE-T, IEEE 802.3u 100BASE-TX, IEEE 802.3x                                                                                                    |
|    |        | MAC ADDRESS list                                                                                           | 4K                                                                                                                                                          |
| ¥  | _      | INSTALLATION PARAMETERS                                                                                    |                                                                                                                                                             |
|    |        | Case                                                                                                       | Metal, color navy blue, enclosure with possibility to mount on DIN TH35 rail                                                                                |
|    |        | Dimensions (mm)                                                                                            | 162 (W) x 110 (H) x 45 (L)                                                                                                                                  |
|    |        | Weight                                                                                                     | 0.7 g                                                                                                                                                       |
|    |        | Input Voltage                                                                                              | 48 - 56VDC                                                                                                                                                  |
| Î. |        | Power Consumption                                                                                          | 120 W (maximum)                                                                                                                                             |
|    | _      | PoE Budget                                                                                                 | 114 W for ports 1 to 8, up to 30 W for one port                                                                                                             |
|    |        | Operating Temperature                                                                                      | 0°C ~ 40°C                                                                                                                                                  |
|    | 110 mm | Note that for the device to work properly, you need to buy a power supply with parameters in accordance wi | th the specification. HDR-100-48                                                                                                                            |