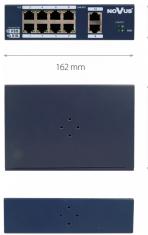

## DIMENSIONS

|    |        | GENERAL                                                                                                    |                                                                                                                                                             |
|----|--------|------------------------------------------------------------------------------------------------------------|-------------------------------------------------------------------------------------------------------------------------------------------------------------|
|    |        | Device Type                                                                                                | PoE+ Switch                                                                                                                                                 |
|    | 45 mm  | NETWORK                                                                                                    |                                                                                                                                                             |
|    |        | Ports                                                                                                      | PoE + Ports: 8 x 10Mb/s / 100Mb/s (the number of ports simultaneously operating with PoE + mode is limited<br>by PoE budget),<br>Ports PJ-45 URINK 16b/s: 2 |
|    |        | PoE standards                                                                                              | IEEE802.3af, Class 3, IEEE802.3at, Class 4                                                                                                                  |
|    |        | PoE modes                                                                                                  | Endspan (1,2+ / 3,6-)                                                                                                                                       |
| 1  |        | Switching capacity                                                                                         | 5.6 Gb/s                                                                                                                                                    |
|    |        | Protocols Support                                                                                          | IEEE 802.3 10BASE-T, IEEE 802.3u 100BASE-TX, IEEE 802.3x                                                                                                    |
|    |        | MAC ADDRESS list                                                                                           | 4K                                                                                                                                                          |
| ¥  | _      | INSTALLATION PARAMETERS                                                                                    |                                                                                                                                                             |
|    |        | Case                                                                                                       | Metal, color navy blue, enclosure with possibility to mount on DIN TH35 rail                                                                                |
|    |        | Dimensions (mm)                                                                                            | 162 (W) x 110 (H) x 45 (L)                                                                                                                                  |
|    |        | Weight                                                                                                     | 0.7 g                                                                                                                                                       |
|    |        | Input Voltage                                                                                              | 48 - 56VDC                                                                                                                                                  |
| Î. |        | Power Consumption                                                                                          | 120 W (maximum)                                                                                                                                             |
|    | _      | PoE Budget                                                                                                 | 114 W for ports 1 to 8, up to 30 W for one port                                                                                                             |
|    |        | Operating Temperature                                                                                      | 0°C ~ 40°C                                                                                                                                                  |
|    | 110 mm | Note that for the device to work properly, you need to buy a power supply with parameters in accordance wi | th the specification. HDR-100-48                                                                                                                            |