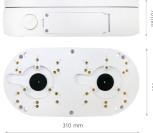

## DIMENSIONS

Wall/ceiling adapter, indoor/outdoor with built-in PoE +/PoE switch. Detailed technical data of the built-in switch is available at this link: NVS-4020JBD - technical data of the built-in PoE switch

| 156 mm 156 mm 02 | Туре                 | wall/ceiling mount adapter with cable gland, indoor/outdoor                                                                        |
|------------------|----------------------|------------------------------------------------------------------------------------------------------------------------------------|
|                  | Application          | a detailed list of compatible cameras and other products can be found in the file available in the<br>"Downloadable Files" section |
|                  | Material             | glass fiber reinforced polyamide                                                                                                   |
|                  | Color                | white                                                                                                                              |
|                  | Load Capacity        | 10 kg                                                                                                                              |
|                  | Degree of Protection | IP 66                                                                                                                              |
|                  | Dimensions (mm)      | 310 (W) x 70 (H) x 156 (L)                                                                                                         |
|                  | Weight               | 1.2 kg                                                                                                                             |