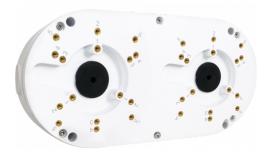

## Wall/ceiling mount bracket indoor/outdoor

NVS-4020JBD

## DIMENSIONS

Wall/ceiling adapter, indoor/outdoor with built-in PoE +/PoE switch. Detailed technical data of the built-in switch is available at this link: NVS-4020JBD - technical data of the built-in PoE switch

| 156 mm 156 mm 02 | Туре                 | wall/ceiling mount adapter with cable gland, indoor/outdoor                                                                        |
|------------------|----------------------|------------------------------------------------------------------------------------------------------------------------------------|
|                  | Application          | a detailed list of compatible cameras and other products can be found in the file available in the<br>"Downloadable Files" section |
|                  | Material             | glass fiber reinforced polyamide                                                                                                   |
|                  | Color                | white                                                                                                                              |
|                  | Load Capacity        | 10 kg                                                                                                                              |
|                  | Degree of Protection | IP 66                                                                                                                              |
|                  | Dimensions (mm)      | 310 (W) x 70 (H) x 156 (L)                                                                                                         |
|                  | Weight               | 1.2 kg                                                                                                                             |