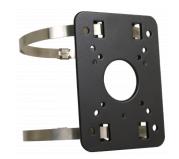

## Pole mount adapter

NVB-6050PA/7043

## DIMENSIONS

| Туре            | pole mount adapter                                                                                                                                               |
|-----------------|------------------------------------------------------------------------------------------------------------------------------------------------------------------|
| Application     | selected 6000 IP series models of camera (detailed list of compatible cameras and other products can be found on the website in the file in the "Downloads" tab) |
| Material        | adapter: aluminum, fixing bands: stainless steel                                                                                                                 |
| Color           | gray                                                                                                                                                             |
| Load Capacity   | 5 kg                                                                                                                                                             |
| Dimensions (mm) | 104 (W) x 140 (H) $\phi$ range = 80 $\sim$ 140                                                                                                                   |
| Weight          | 0.2 kg                                                                                                                                                           |