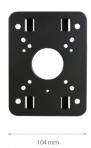

## DIMENSIONS

| Туре            | pole mount adapter                                                                                                                                               |
|-----------------|------------------------------------------------------------------------------------------------------------------------------------------------------------------|
| Application     | selected 6000 IP series models of camera (detailed list of compatible cameras and other products can be found on the website in the file in the "Downloads" tab) |
| Material        | adapter: aluminum, fixing bands: stainless steel                                                                                                                 |
| Color           | gray                                                                                                                                                             |
| Load Capacity   | 5 kg                                                                                                                                                             |
| Dimensions (mm) | 104 (W) x 140 (H) $\phi$ range = 80 $\sim$ 140                                                                                                                   |
| Weight          | 0.2 kg                                                                                                                                                           |