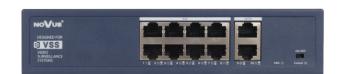

## 8-port PoE+ Switch

NVS-3308SP-LITE

## **KEY FEATURES**

- •8 x 100Mb/s PoE+ •2 x 1000Mb/s UPLINK