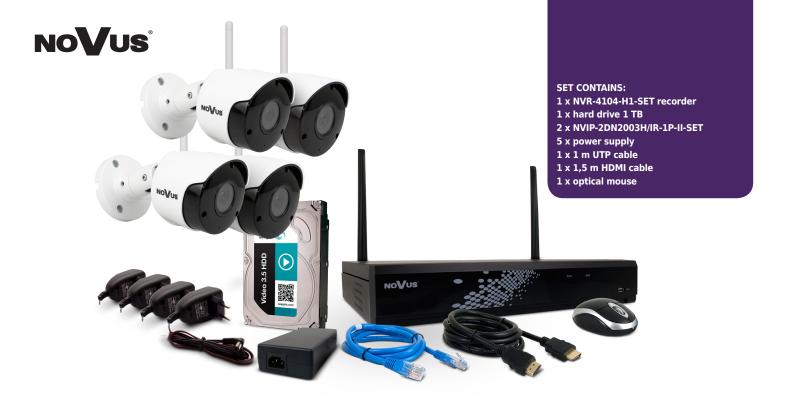

## IP SET NV-WIFISET-1

### **IP** Recorder

NVR-4104-H1-SET

#### **KEY FEATURES**

- Video channels: 4
- •Recording speed up to 60 fps at 1920 x 1080
- Recorded stream size: 8 Mb/s in total from all cameras
- •Internal HDDs mount: 1
- Monitor outputs: 2 (HDMI, VGA)

### **Bullet IP Camera**

NVIP-2DN2003H/IR-1P-II-SET

#### **KEY FEATURES**

- Resolution: 2 MPX
- D/N function IR cut filter
- Lens: standard, f=3.6 mm/F2.0
- Min. Illumination: 0.1 lx (0 lx, IR on)
- IR LED, range up to 20 m

H.264