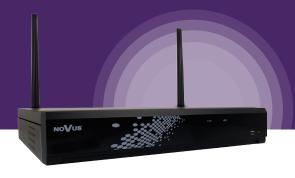

### **IP** Recorder

NVR-4104-H1-SET

## **IP** Recorder

NVR-4104-H1-SET

| VIDEO                               |                                                                                                       |
|-------------------------------------|-------------------------------------------------------------------------------------------------------|
|                                     | 4                                                                                                     |
| IP Cameras                          | 4 video channels at 1920 x 1080 resolution                                                            |
| Supported                           | Resolution max. 1920 x 1080                                                                           |
| Compression                         | H.264                                                                                                 |
| Monitor Output                      | main (split screen, full screen, sequence):<br>1 x HDMI, 1 x VGA (up to 2 monitors<br>simultaneously) |
| Dualstreaming Support               | yes                                                                                                   |
| RECORDING                           |                                                                                                       |
| Recording Speed                     | 60 fps (4 x 15 fps for 1920 x 1080 and lower)*                                                        |
| Stream Size                         | 8 Mb/s in total from all cameras                                                                      |
| Recording Mode                      | time-lapse, triggered by: manual, motion detection                                                    |
| Prealarm/Postalarm                  | up to 1 s/up to 600 s                                                                                 |
| DISPLAY                             |                                                                                                       |
| Display Speed                       | 60 fps (4 x 15 fps)*                                                                                  |
| PLAYBACK                            |                                                                                                       |
| Playback Speed                      | 60 fps (4 x 15 fps)*                                                                                  |
| Recorded Data                       | Search by date/time, events                                                                           |
| BACKUP                              |                                                                                                       |
| Backup Methods                      | USB port (HDD or Flash memory), network                                                               |
| Backup File Format                  | BMP, MP4, AVI, RF                                                                                     |
| STORAGE                             |                                                                                                       |
| Internal storage                    | built-in: 1 x HDD 3.5" 1 TB SATA                                                                      |
| ALARM                               |                                                                                                       |
| System Reaction to Alarm Events     | buzzer, e-mail, screen message, recording activation, cloud storage                                   |
| NETWORK                             |                                                                                                       |
| Network Interface                   | 1 x Ethernet - RJ-45 interface, 10/100<br>Mbit/s                                                      |
| Network Protocols Support           | HTTP, TCP/IP, IPv4, UDP, FTP, DHCP, DNS, DDNS, NTP, RTSP, RTP, UPnP, SMTP                             |
| PC/MAC Software                     | Internet Explorer, NHDR-5000 Viewer/<br>Safari, NHDR-5000 Viewer                                      |
| Smartphone Software                 | RxCamView (iPhone, Android)                                                                           |
| Max. Number of Connections with NVR | 4                                                                                                     |
| Bandwidth                           | 32 Mb/s in total to all client workstations                                                           |
| AUXILIARY INTERFACES                |                                                                                                       |
| USB Ports                           | 2 x USB 2.0                                                                                           |
| INSTALLATION PARAMETERS             |                                                                                                       |
| Dimensions (mm)                     | 360 (W) x 50 (H) x 250 (D)                                                                            |
| Weight                              | 1.5 kg                                                                                                |
| Power Supply                        | 12 VDC (100 ~ 240 VAC/12 VDC PSU in-set included)                                                     |
| Power Consumption                   | 12 W (with 1 HDD)                                                                                     |
| Operating Temperature               | 0°C ~ 40°C                                                                                            |
|                                     |                                                                                                       |