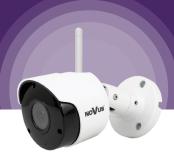

### **Bullet IP Camera**

NVIP-2DN2003H/IR-1P-II-SET

# **Bullet IP Camera**

NVIP-2DN2003H/IR-1P-II-SET

| IMAGE                                                                            |                                                                          |  |
|----------------------------------------------------------------------------------|--------------------------------------------------------------------------|--|
| Image Sensor                                                                     | 2 MPX CMOS sensor 1/2.7" SmartSens                                       |  |
| Number of Effective Pixels                                                       | 1936 (H) x 1096 (V)                                                      |  |
| Min. Illumination                                                                | 0.1 lx/F2.0 - color mode, 0 lx (IR on) - B/W mode                        |  |
| Wide Dynamic Range (WDR)                                                         | yes                                                                      |  |
| Digital Noise Reduction (DNR)                                                    | 3D                                                                       |  |
| Back Light Compensation (BLC)                                                    | yes                                                                      |  |
| LENS                                                                             |                                                                          |  |
| Lens Type                                                                        | standard, f=3.6 mm/F2.0                                                  |  |
| DAY/NIGHT                                                                        |                                                                          |  |
| Switching Type                                                                   | mechanical IR cut filter                                                 |  |
| Switching Mode                                                                   | auto                                                                     |  |
| Visible Light Sensor                                                             | yes                                                                      |  |
| NETWORK                                                                          |                                                                          |  |
| Stream Resolution                                                                | 1920 x 1080 (Full HD), 640 x 360                                         |  |
| Frame Rate                                                                       | 15 fps for each resolution*                                              |  |
| Multistreaming Mode                                                              | 2 streams                                                                |  |
| Video/Audio Compression                                                          | H.264/-                                                                  |  |
| Number of Simultaneous Connections                                               | max. 1                                                                   |  |
| Bandwidth                                                                        | 2 Mb/s in total                                                          |  |
| IR LED                                                                           |                                                                          |  |
| LED Number                                                                       | 18                                                                       |  |
| Range                                                                            | 20 m                                                                     |  |
| Angle                                                                            | 120°                                                                     |  |
| INTERFACES                                                                       |                                                                          |  |
| Network Interface                                                                | Wireless (WiFi)                                                          |  |
| INSTALLATION PARAMETERS                                                          |                                                                          |  |
| Dimensions                                                                       | (mm) with bracket: 69 (Φ) x 147 (L)                                      |  |
| Weight                                                                           | 0.33 kg                                                                  |  |
| Degree of Protection                                                             | IP 66 (details in the user's manual)                                     |  |
| Enclosure                                                                        | aluminium, white, fully cable managed wall mount bracket in-set included |  |
| Power Supply                                                                     | 12 VDC (230 VAC/12 VDC PSU in-set included)                              |  |
| Power Consumption                                                                | 1.6 W, 4.3 W (IR on)                                                     |  |
| Operating Temperature                                                            | -10°C ~ 50°C                                                             |  |
| * Maximum speed. Actual speed is variable and depends on the quality of the WiEi |                                                                          |  |