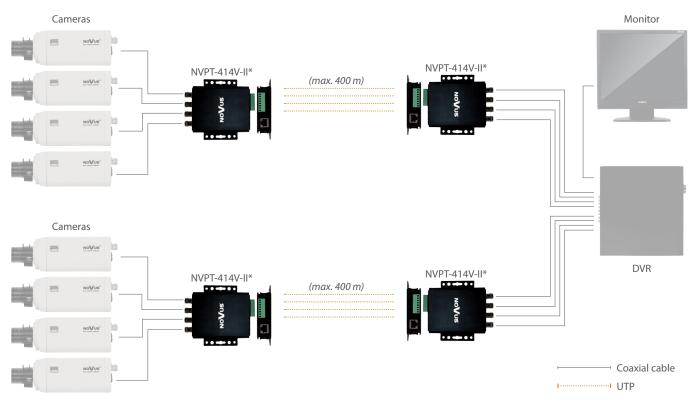

## Video transmission system based on four channel passive transmitters/receivers NVPT-414V-II

\* NVPT-414V-II allows for connection of twisted pair ended with RJ-45 connectors or for direct connection to screw terminal