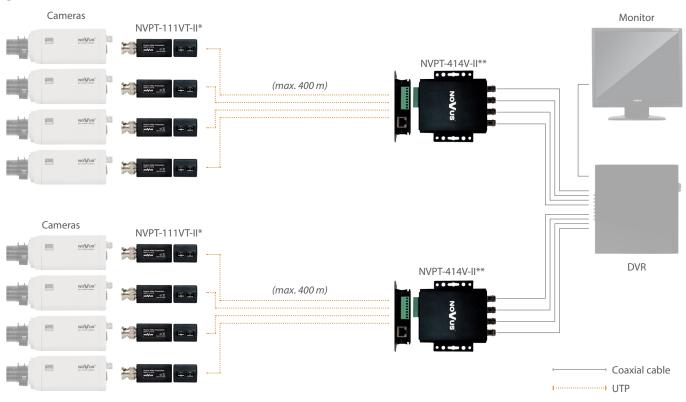

## Video transmission system based on one and four channel passive transmitters/receivers

\*NVPT-111VT-II can be replaced by NVPT-111VTS-II and NVPT-111VTP-II as required.

\*\*It is possible to connect any number of one and four channel devices as required. Ex. with 5 cameras in the system the most cost effective solution is to choose receivers: 1 x NVPT-111VT-II and 1 x NVPT-414V-II