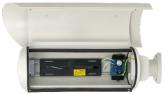

## DIMENSIONS

| Туре                         | outdoor housing                                             |
|------------------------------|-------------------------------------------------------------|
| Application                  | classic cameras                                             |
| Material                     | aluminium                                                   |
| Color                        | beige                                                       |
| Heater                       | yes                                                         |
| Degree of Protection         | IP 66                                                       |
| Power Supply                 | 230 VAC                                                     |
| Operating Temperature        | -30°C ~ 60°C                                                |
| Weight                       | 1.8 kg                                                      |
| In-set Included              | main body, cable-managed bracket, L-wrench, mounting screws |
| Power Consumption            | ~ 17 W*                                                     |
| External Dimensions (mm)     | 140 (W) x 140 (H) x 416 (L)                                 |
| Camera Mount Dimensions (mm) | 80 (W) x 80 (H) x 240 (L)                                   |