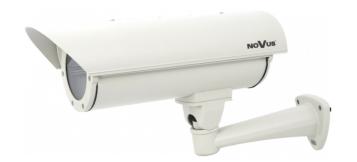

## **Outdoor camera housing**

NVH-160H/230

## DIMENSIONS

| Туре                         | outdoor housing                                             |
|------------------------------|-------------------------------------------------------------|
| Application                  | classic cameras                                             |
| Material                     | aluminium                                                   |
| Color                        | beige                                                       |
| Heater                       | yes                                                         |
| Degree of Protection         | IP 66                                                       |
| Power Supply                 | 230 VAC                                                     |
| Operating Temperature        | -30°C ~ 60°C                                                |
| Weight                       | 1.8 kg                                                      |
| In-set Included              | main body, cable-managed bracket, L-wrench, mounting screws |
| Power Consumption            | ~ 17 W*                                                     |
| External Dimensions (mm)     | 140 (W) x 140 (H) x 416 (L)                                 |
| Camera Mount Dimensions (mm) | 80 (W) x 80 (H) x 240 (L)                                   |