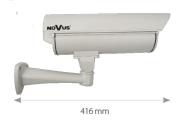

## DIMENSIONS

| Туре                         | outdoor housing                                             |
|------------------------------|-------------------------------------------------------------|
| Application                  | classic cameras                                             |
| Material                     | aluminium                                                   |
| Color                        | beige                                                       |
| Heater                       | yes                                                         |
| Degree of Protection         | IP 66                                                       |
| Power Supply                 | 230 VAC                                                     |
| Operating Temperature        | -30°C ~ 60°C                                                |
| Weight                       | 1.8 kg                                                      |
| In-set Included              | main body, cable-managed bracket, L-wrench, mounting screws |
| Power Consumption            | ~ 17 W*                                                     |
| External Dimensions (mm)     | 140 (W) x 140 (H) x 416 (L)                                 |
| Camera Mount Dimensions (mm) | 80 (W) x 80 (H) x 240 (L)                                   |