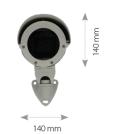

## DIMENSIONS

| Туре                         | outdoor housing                                             |
|------------------------------|-------------------------------------------------------------|
| Application                  | classic cameras                                             |
| Material                     | aluminium                                                   |
| Color                        | beige                                                       |
| Heater                       | yes                                                         |
| Degree of Protection         | IP 66                                                       |
| Power Supply                 | 230 VAC                                                     |
| Operating Temperature        | -30°C ~ 60°C                                                |
| Weight                       | 1.8 kg                                                      |
| In-set Included              | main body, cable-managed bracket, L-wrench, mounting screws |
| Power Consumption            | ~ 17 W*                                                     |
| External Dimensions (mm)     | 140 (W) x 140 (H) x 416 (L)                                 |
| Camera Mount Dimensions (mm) | 80 (W) x 80 (H) x 240 (L)                                   |