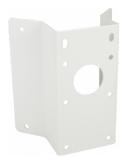

## **Corner mount adapter** NVB-SD70CA

PRO SERIES

| Туре            | corner mount adapter                                                                                                                                                                   |
|-----------------|----------------------------------------------------------------------------------------------------------------------------------------------------------------------------------------|
| Application     | Wall mount bracket, 3000, 6000 and 7000 series IP cameras and 5000 series AHD cameras (detailed<br>compatibility list available as a file to download in section "Downloadable Files") |
| Material        | steel                                                                                                                                                                                  |
| Color           | white                                                                                                                                                                                  |
| Load Capacity   | 25 kg                                                                                                                                                                                  |
| Dimensions (mm) | 222 (W) x 204 (H) x 117 (D)                                                                                                                                                            |
| Weight          | 1.88 kg                                                                                                                                                                                |
|                 |                                                                                                                                                                                        |