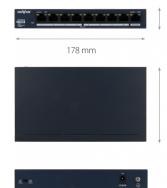

## DIMENSIONS

|        | GENERAL                    |                                                                                                                                                              |
|--------|----------------------------|--------------------------------------------------------------------------------------------------------------------------------------------------------------|
|        | Device Type                | PoE+ Switch                                                                                                                                                  |
| 26 mm  | NETWORK                    |                                                                                                                                                              |
|        | Ports                      | PoE+ Ports: 8 $\times$ 10/100Mbps (the number of ports simultaneously operating with PoE + mode is limited by PoE budget), UPLINK ports: $\times$ 10/100Mbps |
|        | PoE standards              | IEEE802.3af, Class 3, IEEE802.3at, Class 4                                                                                                                   |
|        | PoE modes                  | Endspan (1,2+ / 3,6-), Midspan (4,5+ / 7,8-)                                                                                                                 |
|        | Switching capacity         | 1.8 Gb/s                                                                                                                                                     |
|        | Protocols Support          | IEEE 802.3 10BASE-T, IEEE 802.3u 100BASE-TX, IEEE 802.3x                                                                                                     |
|        | MAC address list           | 4K                                                                                                                                                           |
| 104 mm | FUNCTIONS                  |                                                                                                                                                              |
|        | ссти                       | Extended mode switch that increases transmission range and PoE up to 150 - 250m (Using 10 Mb/s bandwidth)                                                    |
|        | Additional operating modes | Extend                                                                                                                                                       |
|        | Surge protection           | yes                                                                                                                                                          |
|        | INSTALLATION PARAMETERS    |                                                                                                                                                              |
|        | Case                       | Metal, color navy blue                                                                                                                                       |
|        | Dimensions (mm)            | 178 (W) x 26 (H) x 65 (L)                                                                                                                                    |
|        | Weight                     | 600 kg                                                                                                                                                       |
|        | Input Voltage              | 51 VDC (power supply 100 ~ 240 VAC/51 VDC included)                                                                                                          |
|        | Power Consumption          | 63 W (maximum)                                                                                                                                               |
|        | PoE Budget                 | 63 W for ports 1 to 8, up to 30 W for one port                                                                                                               |
|        | Operating Temperature      | 0°C ~ 40°C                                                                                                                                                   |
|        |                            |                                                                                                                                                              |