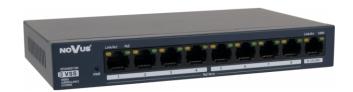

## 8-port PoE Switch

NVS-3008SP

## **KEY FEATURES**

- •8 x 100Mbps PoE+ •1 x 100Mb/s UPLINK