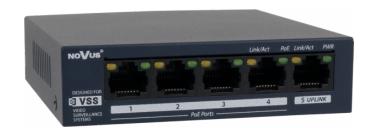

## **4-port PoE Switch**

NVS-3004SP

## **KEY FEATURES**

- •4 x 100Mbps PoE+ •1 x 100Mb/s UPLINK

## DIMENSIONS

100 mm

| 26 mm  | GENERAL                                                                                                 |                                                                                                                                                               |
|--------|---------------------------------------------------------------------------------------------------------|---------------------------------------------------------------------------------------------------------------------------------------------------------------|
|        | Device Type                                                                                             | PoE+ Switch                                                                                                                                                   |
|        | NETWORK                                                                                                 |                                                                                                                                                               |
|        | Ports                                                                                                   | PoE+ Ports: $4\times 10/100$ Mbps (the number of ports simultaneously operating with PoE+ mode is limited by PoE budget), UPLINK ports: $1\times 10/100$ Mbps |
|        | PoE standards                                                                                           | IEEE802.3af, Class 3, IEEE802.3at, Class 4                                                                                                                    |
|        | PoE modes                                                                                               | Endspan (1,2+ / 3,6-), Midspan (4,5+ / 7,8-)                                                                                                                  |
|        | Switching capacity                                                                                      | 1 Gb/s                                                                                                                                                        |
|        | Protocols Support                                                                                       | IEEE 802.3 10BASE-T, IEEE 802.3u 100BASE-TX, IEEE 802.3x                                                                                                      |
|        | MAC address list                                                                                        | 1K                                                                                                                                                            |
|        | FUNCTIONS                                                                                               |                                                                                                                                                               |
|        | ссту                                                                                                    | Extended mode switch that increases transmission range and PoE up to 150 - 250m (Using 10 Mb/s bandwidth)                                                     |
|        | Additional operating modes                                                                              | Extend                                                                                                                                                        |
|        | Surge protection                                                                                        | yes                                                                                                                                                           |
| 100 mm | INSTALLATION PARAMETERS                                                                                 |                                                                                                                                                               |
|        | Case                                                                                                    | Metal, color navy blue                                                                                                                                        |
|        | Dimensions (mm)                                                                                         | 100 (W) x 26 (H) x 100 (L)                                                                                                                                    |
|        | Weight                                                                                                  | 225 kg                                                                                                                                                        |
|        | Input Voltage                                                                                           | 51 VDC (power supply 100 ~ 240 VAC/51 VDC included)                                                                                                           |
|        | Power Consumption                                                                                       | 63 W (maximum)                                                                                                                                                |
|        | PoE Budget                                                                                              | 63 W for ports 1 to 4, up to 30 W for one port                                                                                                                |
|        | Operating Temperature                                                                                   | 0°C ~ 40°C                                                                                                                                                    |
|        | Maximum ranges depend on cable quality, interference and camera model. The ranges were determined in la | aboratory conditions. For information on the exact ranges for a given camera connection and switches please                                                   |