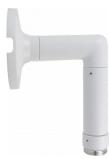

## Wall/ceiling mount bracket indoor/outdoor

NVB-3020JBA

| Туре            | wall/ceiling mount cable-managed bracket, ceiling mount adapter                                                                                                    |
|-----------------|--------------------------------------------------------------------------------------------------------------------------------------------------------------------|
| Application     | wall/ceiling mount adapter, indoor/outdoor NVB-3000JB, NVB-3005JB (detailed compatibility list available as<br>a file to download in section "Downloadable Files") |
| Material        | aluminium                                                                                                                                                          |
| Color           | white                                                                                                                                                              |
| Load Capacity   | 6 kg                                                                                                                                                               |
| Dimensions (mm) | 121 φ x 234 (height)                                                                                                                                               |
| Weight          | 0.45 kg                                                                                                                                                            |
|                 |                                                                                                                                                                    |