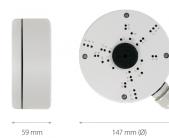

## DIMENSIONS

| Туре            | wall/ceiling mount adapter with cable gland, indoor/outdoor                                                                                           |
|-----------------|-------------------------------------------------------------------------------------------------------------------------------------------------------|
| Application     | 4000 series IP cameras and also 3000 series AHD cameras (detailed compatibility list available as a file to download in section "Downloadable Files") |
| Material        | aluminium                                                                                                                                             |
| Color           | white                                                                                                                                                 |
| Load Capacity   | 3 kg                                                                                                                                                  |
| Dimensions (mm) | 147 φ x 59 (height)                                                                                                                                   |
| Weight          | 0.45 kg                                                                                                                                               |