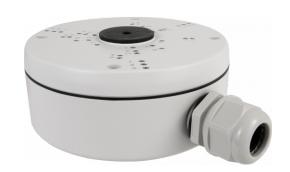

## Wall/ceiling mount bracket indoor/outdoor

NVB-4000JB

## DIMENSIONS

| Туре            | wall/ceiling mount adapter with cable gland, indoor/outdoor                                                                                           |
|-----------------|-------------------------------------------------------------------------------------------------------------------------------------------------------|
| Application     | 4000 series IP cameras and also 3000 series AHD cameras (detailed compatibility list available as a file to download in section "Downloadable Files") |
| Material        | aluminium                                                                                                                                             |
| Color           | white                                                                                                                                                 |
| Load Capacity   | 3 kg                                                                                                                                                  |
| Dimensions (mm) | 147 φ x 59 (height)                                                                                                                                   |
| Weight          | 0.45 kg                                                                                                                                               |