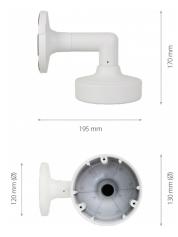

## Wall mount cable managed bracket

NVB-6600WB

## DIMENSIONS

| Type            | wall mount cable-managed bracket                                                                                                                                 |
|-----------------|------------------------------------------------------------------------------------------------------------------------------------------------------------------|
| Application     | selected 6000 IP series models of camera (detailed list of compatible cameras and other products can be found on the website in the file in the "Downloads" tab) |
| Material        | aluminium                                                                                                                                                        |
| Color           | white                                                                                                                                                            |
| Load Capacity   | 2 kg                                                                                                                                                             |
| Dimensions (mm) | 130 (W) x 170 (H) x 195 (L)                                                                                                                                      |
| Weight          | 0.57 kg                                                                                                                                                          |