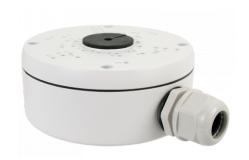

## Wall/ceiling mount bracket indoor/outdoor

NVB-4005JB

## DIMENSIONS 49 mm 134 mm (Ø)

| Туре            | wall/ceiling mount adapter with cable gland, indoor/outdoor                                                                                                               |
|-----------------|---------------------------------------------------------------------------------------------------------------------------------------------------------------------------|
| Application     | selected 4000 and 6000 IP series models of camera (detailed list of compatible cameras and other products can be found on the website in the file in the "Downloads" tab) |
| Material        | aluminium                                                                                                                                                                 |
| Color           | white                                                                                                                                                                     |
| Load Capacity   | 3 kg                                                                                                                                                                      |
| Dimensions (mm) | 134 φ x 59 (height)                                                                                                                                                       |
| Weight          | 0.42 kg                                                                                                                                                                   |