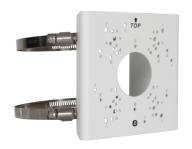

## Pole mount adapter

NVB-8000PA

## DIMENSIONS

| rpe           | pole mount adapter                                                                                                                                                            |
|---------------|-------------------------------------------------------------------------------------------------------------------------------------------------------------------------------|
|               | selected 8000, 5000 and other series models of camera (detailed list of compatible cameras and other products can be found on the website in the file in the "Downloads" tab) |
| aterial       | adapter: steel, fixing bands: stainless steel                                                                                                                                 |
| olor          | white                                                                                                                                                                         |
| ad Capacity   | 8 kg                                                                                                                                                                          |
| mensions (mm) | 120 (W) x 120 (H) x 52 (D) φ range = 130 ~ 152                                                                                                                                |
| eight         | 0.47 kg                                                                                                                                                                       |
|               | oplication sterial dor ad Capacity mensions (mm)                                                                                                                              |