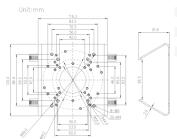

## DIMENSIONS

| rpe           | pole mount adapter                                                                                                                                                            |
|---------------|-------------------------------------------------------------------------------------------------------------------------------------------------------------------------------|
|               | selected 8000, 5000 and other series models of camera (detailed list of compatible cameras and other products can be found on the website in the file in the "Downloads" tab) |
| aterial       | adapter: steel, fixing bands: stainless steel                                                                                                                                 |
| olor          | white                                                                                                                                                                         |
| ad Capacity   | 8 kg                                                                                                                                                                          |
| mensions (mm) | 120 (W) x 120 (H) x 52 (D) φ range = 130 ~ 152                                                                                                                                |
| eight         | 0.47 kg                                                                                                                                                                       |
|               | oplication sterial dor ad Capacity mensions (mm)                                                                                                                              |