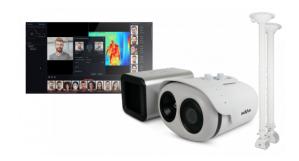

## The set consist of:

1 x IP camera with body temperature measuring feature NVIP-2H-8912M/TS

1 x Black body calibration unit NV-BBU

1 x N Control 8000 software

1 x ceiling mount NVB-BRTS1 (for the camera)

1 x ceiling mount NVB-BRTS2 (for the calibration unit)