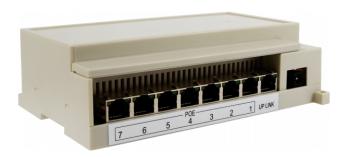

## **NoVus**

The NVE-SW200-7P switch is a device intended for communication of other NVE system devices, i.e. input panels with monitors. Seven ports allow you to connect and power with sPoE 18VDC a group of devices and an additional UP-LINK port allows you to connect another switch if needed.