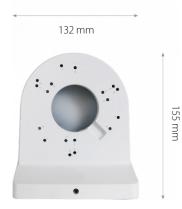

## DIMENSIONS

|    | Туре            | wall mount cable-managed bracket, indoor/outdoor                                                                                |
|----|-----------------|---------------------------------------------------------------------------------------------------------------------------------|
|    | Application     | a detailed list of compatible cameras and other products can be found in the file available in the "Downloadable Files" section |
|    | Material        | aluminium                                                                                                                       |
|    | Color           | white                                                                                                                           |
| 75 | Load Capacity   | 2 kg                                                                                                                            |
|    | Dimensions (mm) | 132 (W) x 75 (H) x 155 (D)                                                                                                      |
| 3  | Weight          | 0.52 kg                                                                                                                         |
|    |                 |                                                                                                                                 |