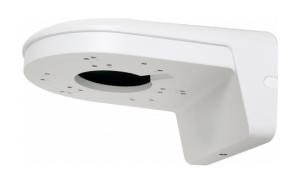

## Wall mount bracket, indor/outdoor

NVB-4000WB

## DIMENSIONS

|    | Туре            | wall mount cable-managed bracket, indoor/outdoor                                                                                |
|----|-----------------|---------------------------------------------------------------------------------------------------------------------------------|
|    | Application     | a detailed list of compatible cameras and other products can be found in the file available in the "Downloadable Files" section |
|    | Material        | aluminium                                                                                                                       |
|    | Color           | white                                                                                                                           |
| 75 | Load Capacity   | 2 kg                                                                                                                            |
|    | Dimensions (mm) | 132 (W) x 75 (H) x 155 (D)                                                                                                      |
| 3  | Weight          | 0.52 kg                                                                                                                         |
|    |                 |                                                                                                                                 |