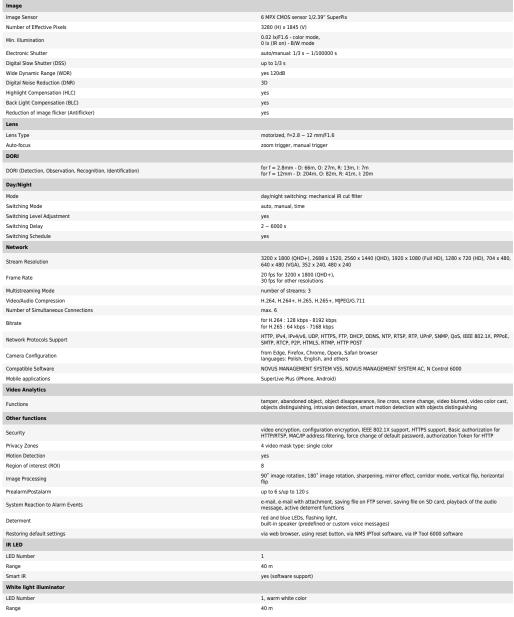

#### DIMENSIONS

112 mm (Ø)

| 100 mm | Smart Light             | yes (software support)                                                                                                                                                      |
|--------|-------------------------|-----------------------------------------------------------------------------------------------------------------------------------------------------------------------------|
|        | Interfaces              |                                                                                                                                                                             |
|        | Audio Input/Output      | 1 x Jack (3.5 mm)/1 x Jack (3.5 mm) built-in microphone/speaker                                                                                                             |
|        | Network Interface       | 1 x Ethernet - RJ-45 interface, 10/100 Mbit/s                                                                                                                               |
|        | Memory Card Slot        | microSD - capacity up to 256GB                                                                                                                                              |
|        | Installation parameters |                                                                                                                                                                             |
|        | Dimensions (mm)         | 112 (Φ) x 100 (H)                                                                                                                                                           |
|        | Weight                  | 0.7 kg                                                                                                                                                                      |
|        | Degree of Protection    | IP 66 (details in the user's manual)                                                                                                                                        |
|        | Enclosure               | vandalproof, IK10 impact rating, aluminium, white enclosure type: 4VE-M                                                                                                     |
|        | Power Supply            | 12 VDC, PoE (IEEE 802.3af, Klasa 3)                                                                                                                                         |
|        | Surge protection        | TVS 4000 V                                                                                                                                                                  |
|        | Power Consumption       | 5 W, 9.5 W (IR illuminator on), 9.5 W (white light illuminator on), 8 W (active deterrence functions enabled) 12 W (IR illuminator and active deterrence functions enabled) |
|        | Operating Temperature   | -30°C ~ 60°C                                                                                                                                                                |
|        | Humidity                | max. 95%, relative (non-condensing)                                                                                                                                         |