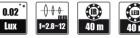

### **KEY FEATURES**

- •Resolution: 6 MPX
- •Lens: motorized, auto-focus function, f=2.8
- ~ 12 mm/F1.6
- •built-in microphone •D/N function IR cut filter
- Video content analysis based on Deep Learning
- microSD card supportWDR with double scan sensor
- •two-way audio
- •Min. Illumination: 0.02 lx (0 lx, IR on)
- •IR LED, range up to 40 m
- •white LED illuminator, range up to 40 m