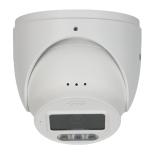

## **6 MPX Vandal Proof IP** Camera with video content analysis and active deterrence

NVIP-6VE-6202M/WLAD

### **KEY FEATURES**

- •Resolution: 6 MPX
- •Lens: motorized, auto-focus function, f=2.8
- ~ 12 mm/F1.6
- •built-in microphone •D/N function IR cut filter
- Video content analysis based on Deep Learning
- microSD card supportWDR with double scan sensor
- •two-way audio
- •Min. Illumination: 0.02 lx (0 lx, IR on)
- •IR LED, range up to 40 m
- •white LED illuminator, range up to 40 m