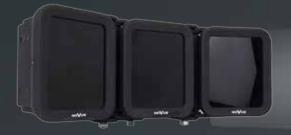

## **IR LED Illuminator**

Using two NV-IR30/200LED illuminators, depending on their arrangement, it is possible to increase the angle of light up to 60° or operating range up to 240 m

Using three NV-IR30/200LED illuminators, depending on their arrangement, it is possible to increase the angle of light up to 90° or operating range up to 280 m