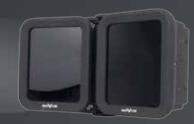

## **IR LED Illuminator**

Using two NV-IR30/200LED illuminators, depending on their arrangement, it is possible to increase the angle of light up to 60° or operating range up to 240 m

Using three NV-IR30/200LED illuminators, depending on their arrangement, it is possible to increase the angle of light up to 90° or operating range up to 280 m