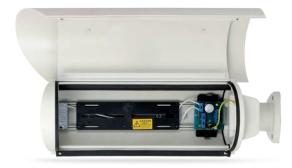

- Power supply: 12 VDC/24 VAC (NVH-160H/12/24), 230 VAC (NVH-160H/230)
- Operating temperature: -30°C ~ 50°C
- External dimensions (mm): 140 (W) x 140 (H) x 416 (L)
- Camera mount dimensions (mm): 80 (W) x 80 (H) x 230 (L)
- Weight: 1.8 kg
- In-set included:housing, bracket, L-wrench, mounting screws