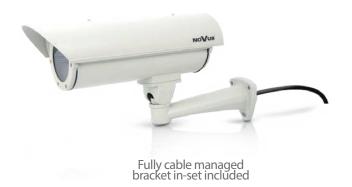

## Large usable area Easy camera mount Fully cable managed bracket in-set included

Large usable area

- Type: outdoor camera housing
- Application: classic cameras
- · Color: beige
- Kolor obudowy: beż
- Heater: yes
- Sun protection: sunshield
- Degree of protection: IP 66