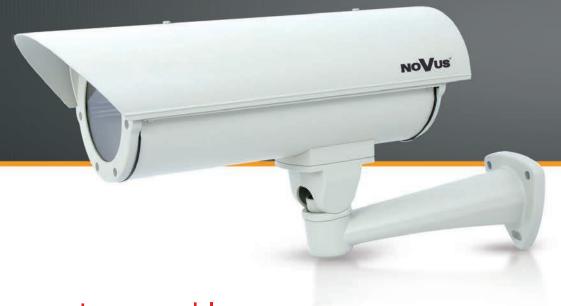

## **OUTDOOR CAMERA HOUSING**

NVH-160H/12/24 • NVH-160H/230

## Large usable area Easy camera mount Fully cable managed bracket in-set included

Large usable area

- Type: outdoor camera housing
- Application: classic cameras
- · Color: beige
- Kolor obudowy: beż
- Heater: yes
- Sun protection: sunshield
- Degree of protection: IP 66