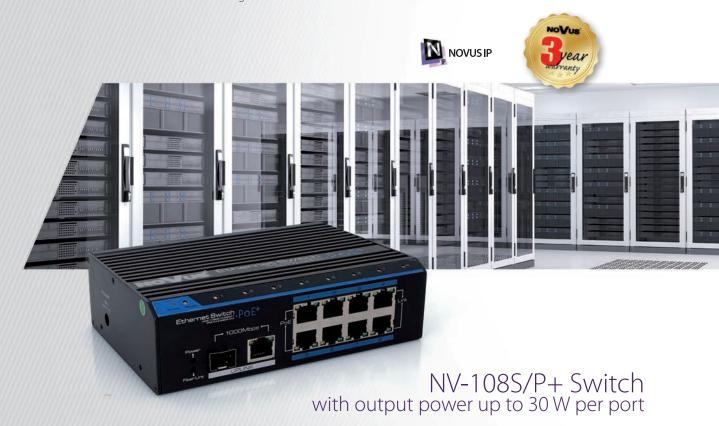

## 8-PORT POE+ SWITCH

safe and reliable power supply

[PoE 150 m]

Wide range of signal transmission

The switch operates in IEEE 802.2 af/at standard and enables supplying cameras via PoE at distance up to 150 m (UTP cat. 5e). UPLINK 1 X 1000 Mb/s optical port is destinated for connecting fibre-optic SFP modules, that ensure long-distance transmission.

[PoE+]

Supports cameras with heater and IR LED

Cameras with heater and/or IR LEDusually have increased power consumption. The switch offers power supply up to 30 W for each port and up to 110 W for all ports