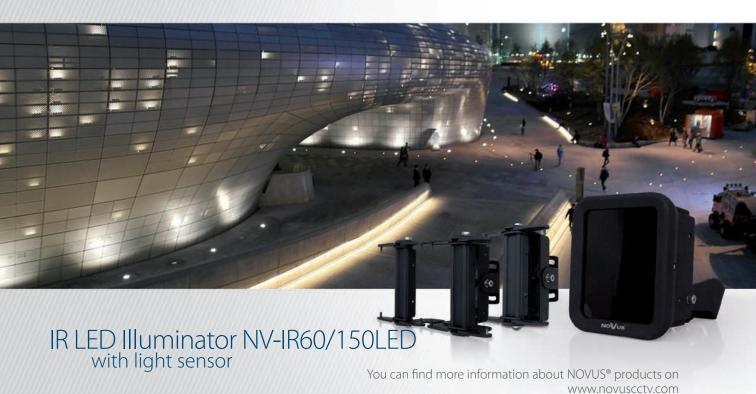

## IR LED ILLUMINATOR

for observation at night

[150 m, 60°]

## Live view from CCTV cameras in complete darkness

NV-IR60/150LED illuminates area within a radius of 150 m at angle of 60 degrees. It is equipped with a light sensor with switching threshold regulation and the adjustable IR LED intensity function

## Reliable at any conditions

The illuminator is distinguished by low energy consumption thanks to 20 OSRAM High Power LEDs with extented life and it also has weatherproof enclosure (IP 66)

[compatible brackets]

## Possibile to mount in set

Installing 2 or 3 illuminators, depending on their arrangement, using dedicated wall mount brackets (NVB-IR2KIT, NVB-IR3KIT), it is possibile to increase the angle of light up to 180° and their operating range up to 210 m