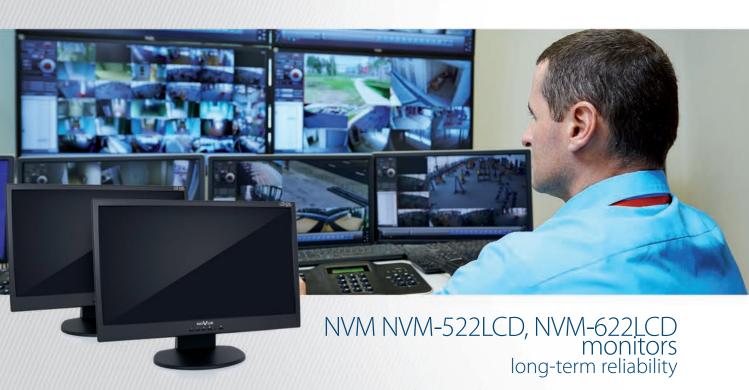

## PANORAMIC LCD MONITORS for CCTV systems

[16,7 million colors]

## Realistic color reproduction

Monitors have 21.5'' screen and 16:9 format. Images are displayed in Full HD  $(1920 \times 1080)$  and with high quality color accuracy.

[LED backlight]

## Dedicated to permanent operation (24/7)

The monitors are equipped with function preventing from burning-in static images on the LCD panel, which allows continuous operation and extends their lifespan

## Convenience

The monitors have built-in stereo speakers 2 x 1 W. Buttons on side/front panel and OSD menu enable monitors calibration and easy switching between signal sources.

You can find more information about NOVUS® products on www.novuscctv.com